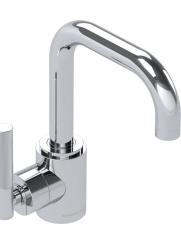

#### Product Number: V7K09SLL-LH **Description:** Single lever basin mixer with pop-up waste, left handed, slim spout.