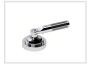

# SAMUEL HEATH

Product Number: V7K09SLK-LH

**Description:** Single lever basin mixer with pop-up waste, left handed, slim spout.