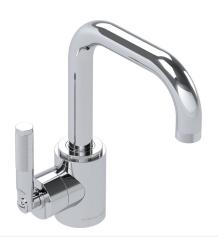

# SAMUEL HEATH

Product Number: V7K09SLK-LH

**Description:** Single lever basin mixer with pop-up waste, left handed, slim spout.