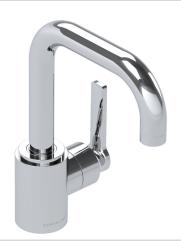

# SAMUEL HEATH

Product Number: V7K09SLF-RH

**Description:** Single lever basin mixer with pop-up waste, right handed, slim spout.