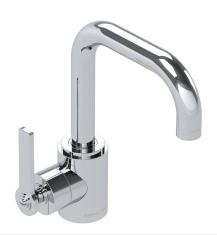

# SAMUEL HEATH

Product Number: V7K09SLF-LH

**Description:** Single lever basin mixer with pop-up waste, left handed, slim spout.