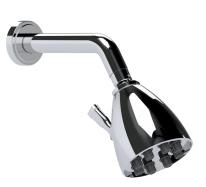

|   | SAMUEL | HEATH |
|---|--------|-------|
| 0 |        |       |

Product Number: V779-8 **Description:** 

Adjustable easy clean shower head - 8 JET