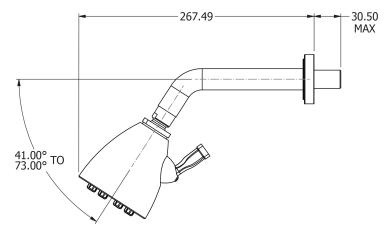

|   | SAMUEL | HEATH |
|---|--------|-------|
| 0 |        |       |

Product Number: V779-8 **Description:** 

Adjustable easy clean shower head - 8 JET

## **Finishes Available**

Chrome Plate

Matt Black Chrome Urban Brass Matt Lacquered

Brushed Gold Matt

**Specification Drawing** 

89.88

Amber Brass

Ø56.00 158.48