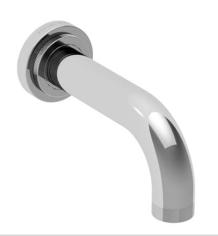

# SAMUEL HEATH

Product Number: V746-1K

**Description:** Wall mounted bath spout, 180mm long