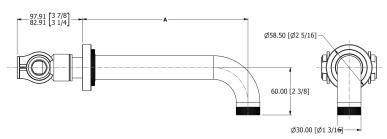

# SAMUEL HEATH

Product Number: V746-1K

**Description:** Wall mounted bath spout, 180mm long

## **Specification Drawing**

**UK Customer Service** Leopold Street Birmingham B12 0UJ

Tel: +44 121 766 4200 Email: info@samuel-heath.com **US Customer Service** Federal I.D. No. 58-1504682 Email: usa@samuel-heath.com **Specification Enquiries** 