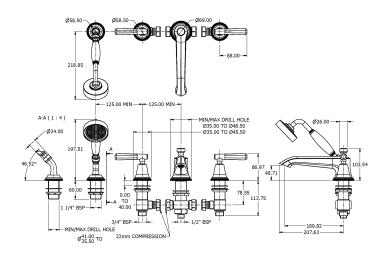

# **Specification Drawing**

**UK Customer Service** Leopold Street Birmingham B12 0UJ

Tel: +44 121 766 4200

Email: info@samuel-heath.com

**US Customer Service** Federal I.D. No. 58-1504682 Email: usa@samuel-heath.com **Specification Enquiries** Design Centre Chelsea Harbour 1st Floor, North Dome, London **SW10 0XE** Tel: 020 7352 0249