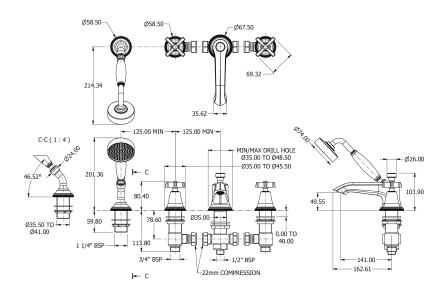

## **Specification Drawing**

**UK Customer Service** Leopold Street Birmingham B12 0UJ

Tel: +44 121 766 4200 Email: info@samuel-heath.com **US Customer Service** Federal I.D. No. 58-1504682 Email: usa@samuel-heath.com **Specification Enquiries** 