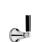

# SAMUEL HEATH

Product Number: V6K47BCQ

**Description:** 3 Hole wall mounted bath filler

### **Finishes Available**

Polished Nickel

Non Lacquered Brass

Antique Gold

Stainless Steel Finish

Country Bronze

Brushed Gold Gloss

Brushed Gold Matt