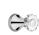

# SAMUEL HEATH

Product Number: V6K47BCQ

**Description:** 3 Hole wall mounted bath filler

Brushed Gold Unlacquered

Gloss

**Control Options Available** 