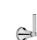

# SAMUEL HEATH

Product Number: V6K47BCQ

**Description:** 3 Hole wall mounted bath filler

### **Finishes Available**

Polished Nickel

Non Lacquered Brass

Antique Gold

Stainless Steel Finish

Country Bronze

Brushed Gold Gloss

Brushed Gold Matt