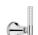

# SAMUEL HEATH

Product Number: V6K47BCQ

**Description:** 3 Hole wall mounted bath filler