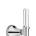

# SAMUEL HEATH

Product Number: V6K47BCQ

**Description:** 3 Hole wall mounted bath filler