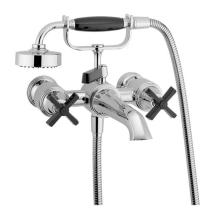

# SAMUEL HEATH

Product Number: V6K32XB

**Description:** Wall mounted bath / shower filler