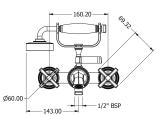

### Flow rates

| Litres/Min | 0.1 Bar | 0.5 Bar | 1.0 Bar | 2.0 Bar | 3.0 Bar | 4.0 Bar | 5.0 Bar |
|------------|---------|---------|---------|---------|---------|---------|---------|
| 1/2" Feed  |         | 18.4    | 26.3    | 41.0    | 47.0    | 54.0    | 60.0    |
| 3/4" Feed  |         | 20.5    | 30.4    | 47.5    | 56.0    | 63.2    | 74.0    |

Flow rate data provided is indicative of each product and is given in open outlet conditions. Installation design, external connections and fittings not supplied may affect the data provided.

### **Finishes Available**















Finish







Gloss



Chrome Plate

**Brushed Gold** 

Unlacquered



Antique Brass Matt



Ġloss

Brass





Anthracite

**Control Options Available** 



















# **Specification Drawing**







# **UK Customer Service** Leopold Street Birmingham B12 0UJ

Tel: +44 121 766 4200 Email: info@samuel-heath.com

#### **US Customer Service** Federal I.D. No. 58-1504682

Email: usa@samuel-heath.com

## **Specification Enquiries**

Design Centre Chelsea Harbour 1st Floor, North Dome, London **SW10 0XE** 

Tel: 020 7352 0249

Email: showroom@samuel-heath.com