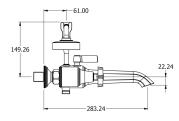

### Flow rates

| Litres/Min | 0.1 Bar | 0.5 Bar | 1.0 Bar | 2.0 Bar | 3.0 Bar | 4.0 Bar | 5.0 Bar |
|------------|---------|---------|---------|---------|---------|---------|---------|
| 1/2" Feed  |         | 18.4    | 26.3    | 41.0    | 47.0    | 54.0    | 60.0    |
| 3/4" Feed  |         | 20.5    | 30.4    | 47.5    | 56.0    | 63.2    | 74.0    |

Flow rate data provided is indicative of each product and is given in open outlet conditions. Installation design, external connections and fittings not supplied may affect the data provided.

### **Finishes Available**















Finish







Gloss



Chrome Plate

**Brushed Gold** 

Unlacquered



Antique Brass Matt



Ġloss

Brass





Anthracite

**Control Options Available** 



















# **Specification Drawing**







# **UK Customer Service** Leopold Street Birmingham B12 0UJ

Tel: +44 121 766 4200 Email: info@samuel-heath.com

#### **US Customer Service** Federal I.D. No. 58-1504682

Email: usa@samuel-heath.com

## **Specification Enquiries**

Design Centre Chelsea Harbour 1st Floor, North Dome, London **SW10 0XE** 

Tel: 020 7352 0249

Email: showroom@samuel-heath.com