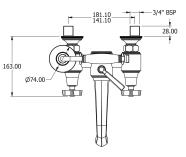

### Flow rates

| Litres/Min | 0.1 Bar | 0.5 Bar | 1.0 Bar | 2.0 Bar | 3.0 Bar | 4.0 Bar | 5.0 Bar |
|------------|---------|---------|---------|---------|---------|---------|---------|
| 1/2" Feed  |         | 18.4    | 26.3    | 41.0    | 47.0    | 54.0    | 60.0    |
| 3/4" Feed  |         | 20.5    | 30.4    | 47.5    | 56.0    | 63.2    | 74.0    |

Flow rate data provided is indicative of each product and is given in open outlet conditions. Installation design, external connections and fittings not supplied may affect the data provided.

### **Finishes Available**















Finish







Gloss



Chrome Plate

**Brushed Gold** 

Unlacquered



Antique Brass Matt



Ġloss

Brass





Anthracite

**Control Options Available** 



















# **Specification Drawing**







# **UK Customer Service** Leopold Street Birmingham B12 0UJ

Tel: +44 121 766 4200 Email: info@samuel-heath.com

#### **US Customer Service** Federal I.D. No. 58-1504682

Email: usa@samuel-heath.com

## **Specification Enquiries**

Design Centre Chelsea Harbour 1st Floor, North Dome, London **SW10 0XE** 

Tel: 020 7352 0249

Email: showroom@samuel-heath.com