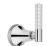

# SAMUEL HEATH

**Product Number:** V6K32X

**Description:** Wall mounted bath / shower filler