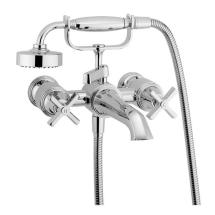

# SAMUEL HEATH

**Product Number:** V6K32X

**Description:** Wall mounted bath / shower filler