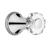

# SAMUEL HEATH

**Product Number:** V6K32X

**Description:** Wall mounted bath / shower filler

Anthracite

Finish

**Control Options Available** 