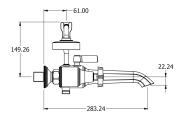

rds**





### Flow rates

| Litres/Min | 0.1 Bar | 0.5 Bar | 1.0 Bar | 2.0 Bar | 3.0 Bar | 4.0 Bar | 5.0 Bar |
|------------|---------|---------|---------|---------|---------|---------|---------|
| 1/2" Feed  |         | 18.4    | 26.3    | 41.0    | 47.0    | 54.0    | 60.0    |
| 3/4" Feed  |         | 20.5    | 30.4    | 47.5    | 56.0    | 63.2    | 74.0    |

Flow rate data provided is indicative of each product and is given in open outlet conditions. Installation design, external connections and fittings not supplied may affect the data provided.

### **Finishes Available**









Brass











Gloss



Chrome Plate

**Brushed Gold** 

Unlacquered







Ġloss



Amber Brass



Anthracite

Finish

**Control Options Available** 



















# **Specification Drawing**







## **UK Customer Service** Leopold Street Birmingham B12 0UJ

Tel: +44 121 766 4200 Email: info@samuel-heath.com

### **US Customer Service** Federal I.D. No. 58-1504682

Email: usa@samuel-heath.com

#### **Specification Enquiries**

Design Centre Chelsea Harbour 1st Floor, North Dome, London **SW10 0XE** 

Tel: 020 7352 0249

Email: showroom@samuel-heath.com