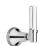

# SAMUEL HEATH

**Product Number:** V6K32X

**Description:** Wall mounted bath / shower filler