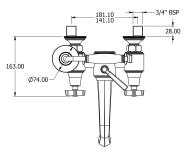

dards**





### Flow rates

| Litres/Min | 0.1 Bar | 0.5 Bar | 1.0 Bar | 2.0 Bar | 3.0 Bar | 4.0 Bar | 5.0 Bar |
|------------|---------|---------|---------|---------|---------|---------|---------|
| 1/2" Feed  |         | 18.4    | 26.3    | 41.0    | 47.0    | 54.0    | 60.0    |
| 3/4" Feed  |         | 20.5    | 30.4    | 47.5    | 56.0    | 63.2    | 74.0    |

Flow rate data provided is indicative of each product and is given in open outlet conditions. Installation design, external connections and fittings not supplied may affect the data provided.

### **Finishes Available**









Brass











Gloss



Chrome Plate

**Brushed Gold** 

Unlacquered







Ġloss



Amber Brass



Anthracite

Finish

**Control Options Available** 



















# **Specification Drawing**







## **UK Customer Service** Leopold Street Birmingham B12 0UJ

Tel: +44 121 766 4200 Email: info@samuel-heath.com

### **US Customer Service** Federal I.D. No. 58-1504682

Email: usa@samuel-heath.com

#### **Specification Enquiries**

Design Centre Chelsea Harbour 1st Floor, North Dome, London **SW10 0XE** 

Tel: 020 7352 0249

Email: showroom@samuel-heath.com