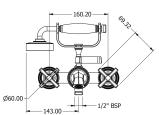

s**





### Flow rates

| Litres/Min | 0.1 Bar | 0.5 Bar | 1.0 Bar | 2.0 Bar | 3.0 Bar | 4.0 Bar | 5.0 Bar |
|------------|---------|---------|---------|---------|---------|---------|---------|
| 1/2" Feed  |         | 18.4    | 26.3    | 41.0    | 47.0    | 54.0    | 60.0    |
| 3/4" Feed  |         | 20.5    | 30.4    | 47.5    | 56.0    | 63.2    | 74.0    |

Flow rate data provided is indicative of each product and is given in open outlet conditions. Installation design, external connections and fittings not supplied may affect the data provided.

### **Finishes Available**









Brass











Gloss



Chrome Plate

**Brushed Gold** 

Unlacquered







Ġloss



Amber Brass



Anthracite

Finish

**Control Options Available** 



















# **Specification Drawing**







## **UK Customer Service** Leopold Street Birmingham B12 0UJ

Tel: +44 121 766 4200 Email: info@samuel-heath.com

### **US Customer Service** Federal I.D. No. 58-1504682

Email: usa@samuel-heath.com

#### **Specification Enquiries**

Design Centre Chelsea Harbour 1st Floor, North Dome, London **SW10 0XE** 

Tel: 020 7352 0249

Email: showroom@samuel-heath.com