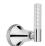

ates

| Litres/Min | 0.1 Bar | 0.5 Bar | 1.0 Bar | 2.0 Bar | 3.0 Bar | 4.0 Bar | 5.0 Bar |
|------------|---------|---------|---------|---------|---------|---------|---------|
| 1/2" Feed  |         | 18.4    | 26.3    | 41.0    | 47.0    | 54.0    | 60.0    |
| 3/4" Feed  |         | 20.5    | 30.4    | 47.5    | 56.0    | 63.2    | 74.0    |

Flow rate data provided is indicative of each product and is given in open outlet conditions. Installation design, external connections and fittings not supplied may affect the data provided.

#### **Finishes Available**





















Chrome Plate





Brass





Finish

Unlacquered

**Brushed Gold** 

Antique Brass Matt

Antique Brass Ġloss

Amber Brass

Anthracite

Gloss

**Brushed Gold Matt** 

### **Control Options Available**



















## **Specification Drawing**



**UK Customer Service** Leopold Street Birmingham B12 0UJ

Tel: +44 121 766 4200 Email: info@samuel-heath.com **US Customer Service** Federal I.D. No. 58-1504682 Email: usa@samuel-heath.com **Specification Enquiries** 

Design Centre Chelsea Harbour 1st Floor, North Dome, London **SW10 0XE** Tel: 020 7352 0249

Email: showroom@samuel-heath.com

1-05/02/2025