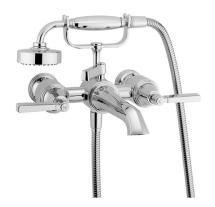

# SAMUEL HEATH

Product Number: V6K32M

**Description:** Wall mounted bath / shower filler