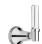

ow rates

| Litres/Min | 0.1 Bar | 0.5 Bar | 1.0 Bar | 2.0 Bar | 3.0 Bar | 4.0 Bar | 5.0 Bar |
|------------|---------|---------|---------|---------|---------|---------|---------|
| 1/2" Feed  |         | 18.4    | 26.3    | 41.0    | 47.0    | 54.0    | 60.0    |
| 3/4" Feed  |         | 20.5    | 30.4    | 47.5    | 56.0    | 63.2    | 74.0    |

Flow rate data provided is indicative of each product and is given in open outlet conditions. Installation design, external connections and fittings not supplied may affect the data provided.

#### **Finishes Available**





















Chrome Plate





Brass





Finish

Unlacquered

**Brushed Gold** 

Antique Brass Matt

Antique Brass Ġloss

Amber Brass

Anthracite

Gloss

**Brushed Gold Matt** 

### **Control Options Available**



















## **Specification Drawing**



**UK Customer Service** Leopold Street Birmingham B12 0UJ

Tel: +44 121 766 4200 Email: info@samuel-heath.com **US Customer Service** Federal I.D. No. 58-1504682 Email: usa@samuel-heath.com **Specification Enquiries** 

Design Centre Chelsea Harbour 1st Floor, North Dome, London **SW10 0XE** Tel: 020 7352 0249

Email: showroom@samuel-heath.com

1-05/02/2025