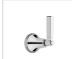

### Flow rates

| Litres/Min | 0.1 Bar | 0.5 Bar | 1.0 Bar | 2.0 Bar | 3.0 Bar | 4.0 Bar | 5.0 Bar |
|------------|---------|---------|---------|---------|---------|---------|---------|
| 1/2" Feed  |         | 18.4    | 26.3    | 41.0    | 47.0    | 54.0    | 60.0    |
| 3/4" Feed  |         | 20.5    | 30.4    | 47.5    | 56.0    | 63.2    | 74.0    |

Flow rate data provided is indicative of each product and is given in open outlet conditions. Installation design, external connections and fittings not supplied may affect the data provided.

#### **Finishes Available**





















Chrome Plate





Brass





Finish

Unlacquered

**Brushed Gold** 

Antique Brass Matt

Antique Brass Ġloss

Amber Brass

Anthracite

Gloss

**Brushed Gold Matt** 

### **Control Options Available**



















## **Specification Drawing**



**UK Customer Service** Leopold Street Birmingham B12 0UJ

Tel: +44 121 766 4200 Email: info@samuel-heath.com **US Customer Service** Federal I.D. No. 58-1504682 Email: usa@samuel-heath.com **Specification Enquiries** 

Design Centre Chelsea Harbour 1st Floor, North Dome, London **SW10 0XE** Tel: 020 7352 0249

Email: showroom@samuel-heath.com

1-05/02/2025