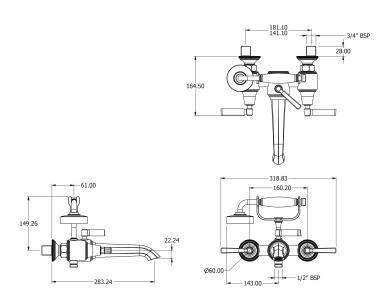

## **Specification Drawing**

**UK Customer Service** Leopold Street Birmingham B12 0UJ

Tel: +44 121 766 4200 Email: info@samuel-heath.com **US Customer Service** Federal I.D. No. 58-1504682 Email: usa@samuel-heath.com **Specification Enquiries** 