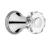

rates

| Litres/Min | 0.1 Bar | 0.5 Bar | 1.0 Bar | 2.0 Bar | 3.0 Bar | 4.0 Bar | 5.0 Bar |
|------------|---------|---------|---------|---------|---------|---------|---------|
| 1/2" Feed  |         | 18.4    | 26.3    | 41.0    | 47.0    | 54.0    | 60.0    |
| 3/4" Feed  |         | 20.5    | 30.4    | 47.5    | 56.0    | 63.2    | 74.0    |

Flow rate data provided is indicative of each product and is given in open outlet conditions. Installation design, external connections and fittings not supplied may affect the data provided.

#### **Finishes Available**





















Chrome Plate





Brass





Finish

Unlacquered

**Brushed Gold** 

Antique Brass Matt

Antique Brass Ġloss

Amber Brass

Anthracite

Gloss

**Brushed Gold Matt** 

### **Control Options Available**



















## **Specification Drawing**



**UK Customer Service** Leopold Street Birmingham B12 0UJ

Tel: +44 121 766 4200 Email: info@samuel-heath.com **US Customer Service** Federal I.D. No. 58-1504682 Email: usa@samuel-heath.com **Specification Enquiries** 

Design Centre Chelsea Harbour 1st Floor, North Dome, London **SW10 0XE** Tel: 020 7352 0249

Email: showroom@samuel-heath.com

1-05/02/2025