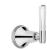

# SAMUEL HEATH

Product Number: V6K32L

**Description:** Wall mounted bath / shower filler