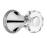

# SAMUEL HEATH

Product Number: V6K32L

**Description:** Wall mounted bath / shower filler