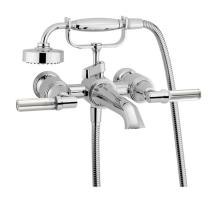

# SAMUEL HEATH

Product Number: V6K32L

**Description:** Wall mounted bath / shower filler

## **Specification Drawing**

**UK Customer Service** Leopold Street Birmingham B12 0UJ

Tel: +44 121 766 4200 Email: info@samuel-heath.com **US Customer Service** Federal I.D. No. 58-1504682

**Specification Enquiries** Design Centre Chelsea Harbour Email: usa@samuel-heath.com 1st Floor, North Dome, London **SW10 0XE** 