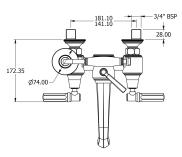

# SAMUEL HEATH

Product Number: V6K32L

**Description:** Wall mounted bath / shower filler

## **Specification Drawing**

**UK Customer Service** Leopold Street Birmingham B12 0UJ

Tel: +44 121 766 4200 Email: info@samuel-heath.com **US Customer Service** Federal I.D. No. 58-1504682

**Specification Enquiries** Design Centre Chelsea Harbour Email: usa@samuel-heath.com 1st Floor, North Dome, London **SW10 0XE** 