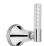

n:** Bath / shower filler



### **Standards**





#### Flow rates

| Litres/Min | 0.1 Bar | 0.5 Bar | 1.0 Bar | 2.0 Bar | 3.0 Bar | 4.0 Bar | 5.0 Bar |  |
|------------|---------|---------|---------|---------|---------|---------|---------|--|
|            |         | 22.3    | 32.4    | 51.8    | 59.6    | 67.3    | 72.3    |  |

Flow rate data provided is indicative of each product and is given in open outlet conditions. Installation design, external connections and fittings not supplied may affect the data provided.

#### **Finishes Available**





Polished Nickel







Finish









Chrome Plate





Brass





Country Bronze

**Brushed Gold Brushed Gold Matt** Gloss

**Brushed Gold** Unlacquered



Antique Brass Ġloss



Amber Brass



## **Control Options Available**



















## **Specification Drawing**



**UK Customer Service** Leopold Street Birmingham B12 0UJ

Tel: +44 121 766 4200 Email: info@samuel-heath.com **US Customer Service** 

Federal I.D. No. 58-1504682 Email: usa@samuel-heath.com **Specification Enquiries** 

Design Centre Chelsea Harbour 1st Floor, North Dome, London **SW10 0XE** 

Tel: 020 7352 0249

Email: showroom@samuel-heath.com