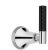

** Bath / shower filler



### **Standards**





#### Flow rates

| Litres/Min | 0.1 Bar | 0.5 Bar | 1.0 Bar | 2.0 Bar | 3.0 Bar | 4.0 Bar | 5.0 Bar |  |
|------------|---------|---------|---------|---------|---------|---------|---------|--|
|            |         | 22.3    | 32.4    | 51.8    | 59.6    | 67.3    | 72.3    |  |

Flow rate data provided is indicative of each product and is given in open outlet conditions. Installation design, external connections and fittings not supplied may affect the data provided.

#### **Finishes Available**





Polished Nickel







Finish









Chrome Plate





Brass





Country Bronze

**Brushed Gold Brushed Gold Matt** Gloss

**Brushed Gold** Unlacquered



Antique Brass Ġloss



Amber Brass



## **Control Options Available**



















## **Specification Drawing**



**UK Customer Service** Leopold Street Birmingham B12 0UJ

Tel: +44 121 766 4200 Email: info@samuel-heath.com **US Customer Service** 

Federal I.D. No. 58-1504682 Email: usa@samuel-heath.com **Specification Enquiries** 

Design Centre Chelsea Harbour 1st Floor, North Dome, London **SW10 0XE** 

Tel: 020 7352 0249

Email: showroom@samuel-heath.com