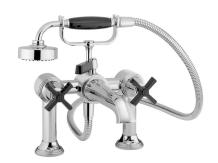

# SAMUEL HEATH

Product Number: V6K30XB

**Description:** Bath / shower filler



### **Standards**





#### Flow rates

| Litres/Min | 0.1 Bar | 0.5 Bar | 1.0 Bar | 2.0 Bar | 3.0 Bar | 4.0 Bar | 5.0 Bar |  |
|------------|---------|---------|---------|---------|---------|---------|---------|--|
|            |         | 22.3    | 32.4    | 51.8    | 59.6    | 67.3    | 72.3    |  |

Flow rate data provided is indicative of each product and is given in open outlet conditions. Installation design, external connections and fittings not supplied may affect the data provided.

#### **Finishes Available**





Polished Nickel







Finish









Chrome Plate





Brass





Country Bronze

**Brushed Gold Brushed Gold Matt** Gloss

**Brushed Gold** Unlacquered



Antique Brass Ġloss



Amber Brass



## **Control Options Available**



















## **Specification