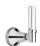

ption:** Bath / shower filler



### **Standards**





#### Flow rates

| Litres/Min | 0.1 Bar | 0.5 Bar | 1.0 Bar | 2.0 Bar | 3.0 Bar | 4.0 Bar | 5.0 Bar |  |
|------------|---------|---------|---------|---------|---------|---------|---------|--|
|            |         | 22.3    | 32.4    | 51.8    | 59.6    | 67.3    | 72.3    |  |

Flow rate data provided is indicative of each product and is given in open outlet conditions. Installation design, external connections and fittings not supplied may affect the data provided.

#### **Finishes Available**





Polished Nickel







Finish









Chrome Plate





Brass





Country Bronze

**Brushed Gold Brushed Gold Matt** Gloss

**Brushed Gold** Unlacquered



Antique Brass Ġloss



Amber Brass



## **Control Options Available**



















## **Specification Drawing**



**UK Customer Service** Leopold Street Birmingham B12 0UJ

Tel: +44 121 766 4200 Email: info@samuel-heath.com **US Customer Service** 

Federal I.D. No. 58-1504682 Email: usa@samuel-heath.com **Specification Enquiries** 

Design Centre Chelsea Harbour 1st Floor, North Dome, London **SW10 0XE** 

Tel: 020 7352 0249

Email: showroom@samuel-heath.com