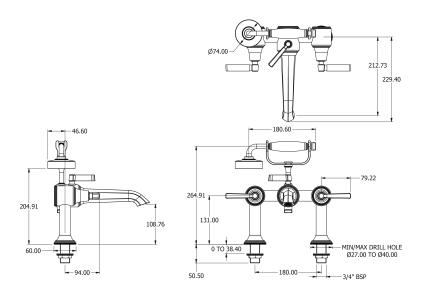

## **Specification Drawing**

**UK Customer Service** Leopold Street Birmingham B12 0UJ Tel: +44 121 766 4200

Email: info@samuel-heath.com

**US Customer Service** Federal I.D. No. 58-1504682 Email: usa@samuel-heath.com **Specification Enquiries** Design Centre Chelsea Harbour 1st Floor, North Dome, London **SW10 0XE** Tel: 020 7352 0249