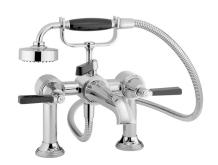

# SAMUEL HEATH

Product Number: V6K30MB

**Description:** Bath / shower filler

## **Specification Drawing**

**UK Customer Service** Leopold Street Birmingham B12 0UJ Tel: +44 121 766 4200

Email: info@samuel-heath.com

**US Customer Service** Federal I.D. No. 58-1504682 Email: usa@samuel-heath.com **Specification Enquiries** Design Centre Chelsea Harbour 1st Floor, North Dome, London **SW10 0XE** Tel: 020 7352 0249