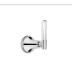

V6K30CCR

**Description:** Bath / shower filler



### **Standards**





#### Flow rates

| Litres/Min | 0.1 Bar | 0.5 Bar | 1.0 Bar | 2.0 Bar | 3.0 Bar | 4.0 Bar | 5.0 Bar |
|------------|---------|---------|---------|---------|---------|---------|---------|
|            |         | 22.3    | 32.4    | 51.8    | 59.6    | 67.3    | 72.3    |

Flow rate data provided is indicative of each product and is given in open outlet conditions. Installation design, external connections and fittings not supplied may affect the data provided.

#### **Finishes Available**























Polished Nickel

Non Lacquered **Brass** 

Antique Gold

Finish

City Bronze

Country Bronze

Brushed Gold Gloss

**Brushed Gold** Matt

Unlacquered





Gloss

Antique Brass







Amber Brass Anthracite

























## **Specification Drawing**



**UK Customer Service** Leopold Street Birmingham B12 0UJ

Tel: +44 121 766 4200 Email: info@samuel-heath.com **US Customer Service** Federal I.D. No. 58-1504682

**Specification Enquiries** Design Centre Chelsea Harbour Email: usa@samuel-heath.com 1st Floor, North Dome, London **SW10 0XE** 

Tel: 020 7352 0249 Email: showroom@samuel-heath.com

1-20/11/2024