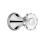

R

**Description:** Bath / shower filler



### **Standards**





#### Flow rates

| Litres/Min | 0.1 Bar | 0.5 Bar | 1.0 Bar | 2.0 Bar | 3.0 Bar | 4.0 Bar | 5.0 Bar |
|------------|---------|---------|---------|---------|---------|---------|---------|
|            |         | 22.3    | 32.4    | 51.8    | 59.6    | 67.3    | 72.3    |

Flow rate data provided is indicative of each product and is given in open outlet conditions. Installation design, external connections and fittings not supplied may affect the data provided.

#### **Finishes Available**























Polished Nickel

Non Lacquered **Brass** 

Antique Gold

Finish

City Bronze

Country Bronze

Brushed Gold Gloss

**Brushed Gold** Matt

Unlacquered





Gloss

Antique Brass







Amber Brass Anthracite

























## **Specification Drawing**



**UK Customer Service** Leopold Street Birmingham B12 0UJ

Tel: +44 121 766 4200 Email: info@samuel-heath.com **US Customer Service** Federal I.D. No. 58-1504682

**Specification Enquiries** Design Centre Chelsea Harbour Email: usa@samuel-heath.com 1st Floor, North Dome, London **SW10 0XE** 

Tel: 020 7352 0249 Email: showroom@samuel-heath.com

1-20/11/2024