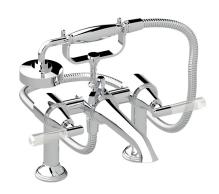

# SAMUEL HEATH

Product Number: V6K30CCR

**Description:** Bath / shower filler



### **Standards**





#### Flow rates

| Litres/Min | 0.1 Bar | 0.5 Bar | 1.0 Bar | 2.0 Bar | 3.0 Bar | 4.0 Bar | 5.0 Bar |
|------------|---------|---------|---------|---------|---------|---------|---------|
|            |         | 22.3    | 32.4    | 51.8    | 59.6    | 67.3    | 72.3    |

Flow rate data provided is indicative of each product and is given in open outlet conditions. Installation design, external connections and fittings not supplied may affect the data provided.

#### **Finishes Available**























Polished Nickel

Non Lacquered **Brass** 

Antique Gold

Finish

City Bronze

Country Bronze

Brushed Gold Gloss

**Brushed Gold** Matt

Unlacquered





Gloss

Antique Brass







Amber Brass Anthracite

























## **Specification Drawing**