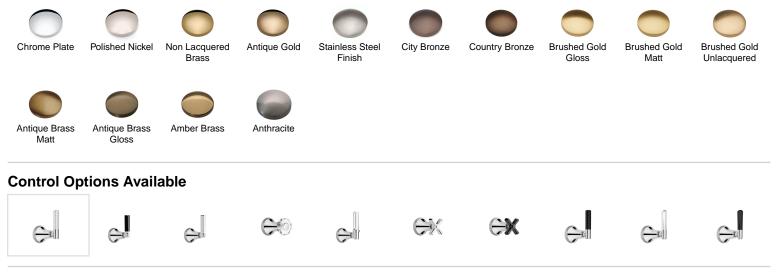

# SAMUEL HEATH

Product Number: V6K30CCQ **Description:** 

Bath / shower filler



### **Standards**



#### Flow rates

| Litres/Min | 0.1 Bar | 0.5 Bar | 1.0 Bar | 2.0 Bar | 3.0 Bar | 4.0 Bar | 5.0 Bar |
|------------|---------|---------|---------|---------|---------|---------|---------|
|            |         | 22.3    | 32.4    | 51.8    | 59.6    | 67.3    | 72.3    |

Flow rate data provided is indicative of each product and is given in open outlet conditions. Installation design, external connections and fittings not supplied may affect the data provided.

## **Finishes Available**



## **Specification Drawing**



**UK Customer Service** Leopold Street Birmingham B12 0UJ Tel: +44 121 766 4200 Email: info@samuel-heath.com **US Customer Service** Federal I.D. No. 58-1504682 Email: usa@samuel-heath.com **Specification Enquiries** Design Centre Chelsea Harbour 1st Floor, North Dome, London SW10 0XE Tel: 020 7352 0249 Email: showroom@samuel-heath.com