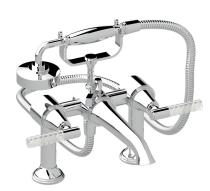

# SAMUEL HEATH

Product Number: V6K30CCQ **Description:** 

Bath / shower filler