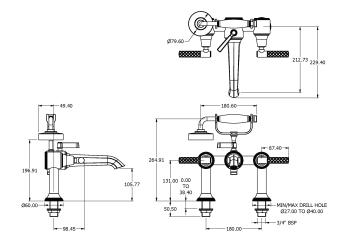

## **Specification Drawing**

**UK Customer Service** Leopold Street Birmingham B12 0UJ Tel: +44 121 766 4200 Email: info@samuel-heath.com **US Customer Service** Federal I.D. No. 58-1504682 Email: usa@samuel-heath.com **Specification Enquiries** Design Centre Chelsea Harbour 1st Floor, North Dome, London SW10 0XE Tel: 020 7352 0249 Email: showroom@samuel-heath.com