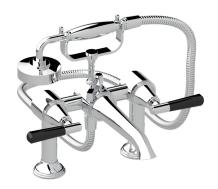

# SAMUEL HEATH

Product Number: V6K30BCR

**Description:** Bath / shower filler



#### **Standards**





#### Flow rates

| Litres/Min | 0.1 Bar | 0.5 Bar | 1.0 Bar | 2.0 Bar | 3.0 Bar | 4.0 Bar | 5.0 Bar |
|------------|---------|---------|---------|---------|---------|---------|---------|
|            |         | 22.3    | 32.4    | 51.8    | 59.6    | 67.3    | 72.3    |

Flow rate data provided is indicative of each product and is given in open outlet conditions. Installation design, external connections and fittings not supplied may affect the data provided.

#### **Finishes Available**





















Polished Nickel

Non Lacquered **Brass** 

Antique Gold

Stainless Steel Finish

City Bronze

Country Bronze

Brushed Gold Gloss

Matt

**Brushed Gold** Unlacquered









Antique Brass

Matt

Antique Brass

Gloss

Amber Brass

Anthracite

### **Control Opt