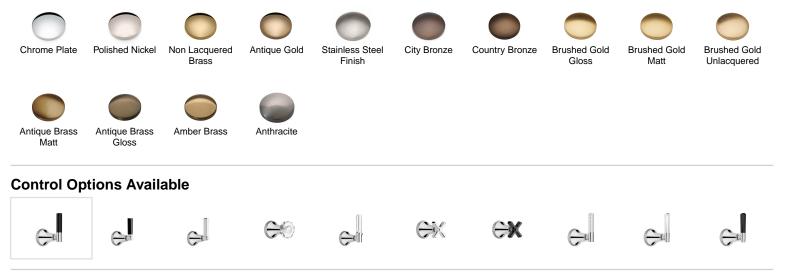

# SAMUEL HEATH

Product Number: V6K30BCQ **Description:** 

Bath / shower filler



## **Standards**



#### Flow rates

| Litres/Min | 0.1 Bar | 0.5 Bar | 1.0 Bar | 2.0 Bar | 3.0 Bar | 4.0 Bar | 5.0 Bar |
|------------|---------|---------|---------|---------|---------|---------|---------|
|            |         | 22.3    | 32.4    | 51.8    | 59.6    | 67.3    | 72.3    |

Flow rate data provided is indicative of each product and is given in open outlet conditions. Installation design, external connections and fittings not supplied may affect the data provided.

# **Finishes Available**



### **Specification Drawing**



**UK Customer Service** Leopold Street Birmingham B12 0UJ Tel: +44 121 766 4200 Email: info@samuel-heath.com **US Customer Service** Federal I.D. No. 58-1504682 Email: usa@samuel-heath.com **Specification Enquiries** Design Centre Chelsea Harbour 1st Floor, North Dome, London SW10 0XE Tel: 020 7352 0249 Email: showroom@samuel-heath.com