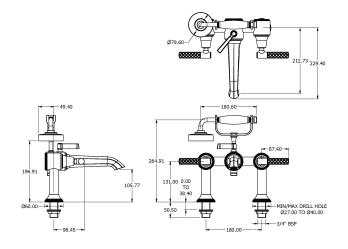

### **Specification Drawing**

**UK Customer Service** Leopold Street Birmingham B12 0UJ Tel: +44 121 766 4200 Email: info@samuel-heath.com **US Customer Service** Federal I.D. No. 58-1504682 Email: usa@samuel-heath.com **Specification Enquiries** Design Centre Chelsea Harbour 1st Floor, North Dome, London SW10 0XE Tel: 020 7352 0249 Email: showroom@samuel-heath.com