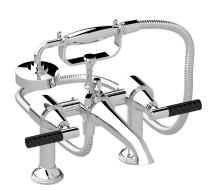

# SAMUEL HEATH

Product Number: V6K30BCQ **Description:** 

Bath / shower filler