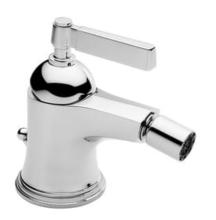

# SAMUEL HEATH

Product Number: V6K19M

**Description:** Single lever bidet mixer with pop-up waste