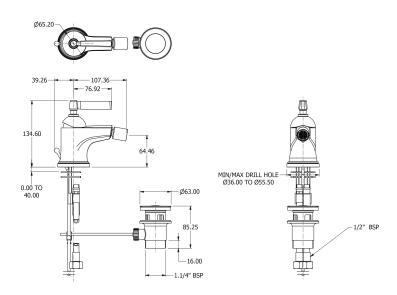

## **Specification Drawing**

**UK Customer Service** Leopold Street Birmingham B12 0UJ Tel: +44 121 766 4200

Email: info@samuel-heath.com

**US Customer Service** Federal I.D. No. 58-1504682 Email: usa@samuel-heath.com **Specification Enquiries** Design Centre Chelsea Harbour 1st Floor, North Dome, London **SW10 0XE** Tel: 020 7352 0249