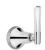

# SAMUEL HEATH

Product Number: V6K19L

**Description:** Single lever bidet mixer with pop-up waste