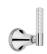

# SAMUEL HEATH

Product Number: V6K19L

**Description:** Single lever bidet mixer with pop-up waste