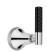

# SAMUEL HEATH

Product Number: V6K19L

**Description:** Single lever bidet mixer with pop-up waste