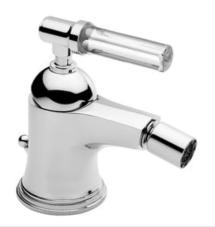

# SAMUEL HEATH

Product Number: V6K19L

**Description:** Single lever bidet mixer with pop-up waste