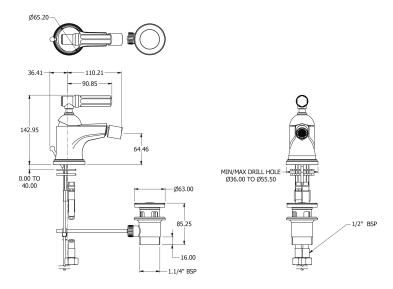

## **Specification Drawing**

**UK Customer Service** Leopold Street Birmingham B12 0UJ

Tel: +44 121 766 4200 Email: info@samuel-heath.com **US Customer Service** Federal I.D. No. 58-1504682 Email: usa@samuel-heath.com **Specification Enquiries** Design Centre Chelsea Harbour 1st Floor, North Dome, London **SW10 0XE** 