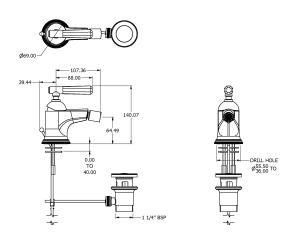

## **Specification Drawing**

**UK Customer Service** Leopold Street Birmingham B12 0UJ

Tel: +44 121 766 4200 Email: info@samuel-heath.com **US Customer Service** Federal I.D. No. 58-1504682

**Specification Enquiries** Design Centre Chelsea Harbour Email: usa@samuel-heath.com 1st Floor, North Dome, London **SW10 0XE** 