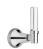

# SAMUEL HEATH

Product Number: V6K19CCR

**Description:** Single lever bidet mixer with pop-up waste