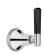

# SAMUEL HEATH

Product Number: V6K19CCR

**Description:** Single lever bidet mixer with pop-up waste