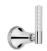

# SAMUEL HEATH

Product Number: V6K19CCR

**Description:** Single lever bidet mixer with pop-up waste