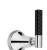

# SAMUEL HEATH

Product Number: V6K19CCR

**Description:** Single lever bidet mixer with pop-up waste