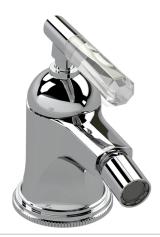

# SAMUEL HEATH

Product Number: V6K19CCR

**Description:** Single lever bidet mixer with pop-up waste