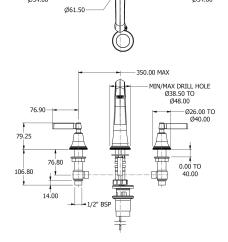

## **Specification Drawing**

**UK Customer Service** Leopold Street Birmingham B12 0UJ

Tel: +44 121 766 4200 Email: info@samuel-heath.com **US Customer Service** Federal I.D. No. 58-1504682 Email: usa@samuel-heath.com **Specification Enquiries** Design Centre Chelsea Harbour 1st Floor, North Dome, London **SW10 0XE** Tel: 020 7352 0249