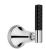

sin filler with pop-up waste

## **Standards**









### Flow rates

| Litres/Min | 0.1 Bar | 0.5 Bar | 1.0 Bar | 2.0 Bar | 3.0 Bar | 4.0 Bar | 5.0 Bar |
|------------|---------|---------|---------|---------|---------|---------|---------|
|            |         | 2.5     | 3.6     | 5.1     | 6.5     | 7.5     | 8.6     |

Flow rate data provided is indicative of each product and is given in open outlet conditions. Installation design, external connections and fittings not supplied may affect the data provided.



### **Finishes Available**







Polished Nickel







Finish









**Brushed Gold** 

Unlacquered



Antique Brass Matt

Brass

Antique Brass Ġloss



Amber Brass



Anthracite

**Brushed Gold Matt** 

**Brushed Gold** Gloss

# **Control Options Available**



















# **Specification Drawing**





**UK Customer Service** Leopold Street Birmingham B12 0UJ

Tel: +44 121 766 4200 Email: info@samuel-heath.com **US Customer Service** Federal I.D. No. 58-1504682 Email: usa@samuel-heath.com **Specification Enquiries** Design Centre Chelsea Harbour 1st Floor, North Dome, London **SW10 0XE** Tel: 020 7352 0249

Email: showroom@samuel-heath.com

1-20/11/2024