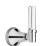

e basin filler with pop-up waste

## **Standards**









### Flow rates

| Litres/Min | 0.1 Bar | 0.5 Bar | 1.0 Bar | 2.0 Bar | 3.0 Bar | 4.0 Bar | 5.0 Bar |
|------------|---------|---------|---------|---------|---------|---------|---------|
|            |         | 2.5     | 3.6     | 5.1     | 6.5     | 7.5     | 8.6     |

Flow rate data provided is indicative of each product and is given in open outlet conditions. Installation design, external connections and fittings not supplied may affect the data provided.



### **Finishes Available**







Polished Nickel







Finish









**Brushed Gold** 

Unlacquered



Antique Brass Matt

Brass

Antique Brass Ġloss



Amber Brass



Anthracite

**Brushed Gold Matt** 

**Brushed Gold** Gloss

# **Control Options Available**



















# **Specification Drawing**





**UK Customer Service** Leopold Street Birmingham B12 0UJ

Tel: +44 121 766 4200 Email: info@samuel-heath.com **US Customer Service** Federal I.D. No. 58-1504682 Email: usa@samuel-heath.com **Specification Enquiries** Design Centre Chelsea Harbour 1st Floor, North Dome, London **SW10 0XE** Tel: 020 7352 0249

Email: showroom@samuel-heath.com

1-20/11/2024