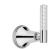

basin filler with pop-up waste

## **Standards**









### Flow rates

| Litres/Min | 0.1 Bar | 0.5 Bar | 1.0 Bar | 2.0 Bar | 3.0 Bar | 4.0 Bar | 5.0 Bar |
|------------|---------|---------|---------|---------|---------|---------|---------|
|            |         | 2.5     | 3.6     | 5.1     | 6.5     | 7.5     | 8.6     |

Flow rate data provided is indicative of each product and is given in open outlet conditions. Installation design, external connections and fittings not supplied may affect the data provided.



### **Finishes Available**







Polished Nickel







Finish









**Brushed Gold** 

Unlacquered



Antique Brass Matt

Brass

Antique Brass Ġloss



Amber Brass



Anthracite

**Brushed Gold Matt** 

**Brushed Gold** Gloss

# **Control Options Available**



















# **Specification Drawing**





**UK Customer Service** Leopold Street Birmingham B12 0UJ

Tel: +44 121 766 4200 Email: info@samuel-heath.com **US Customer Service** Federal I.D. No. 58-1504682 Email: usa@samuel-heath.com **Specification Enquiries** Design Centre Chelsea Harbour 1st Floor, North Dome, London **SW10 0XE** Tel: 020 7352 0249

Email: showroom@samuel-heath.com

1-20/11/2024