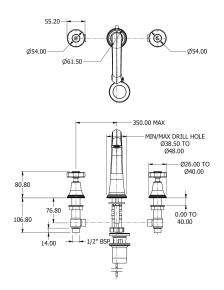

# **Specification Drawing**

**UK Customer Service** Leopold Street Birmingham B12 0UJ

Tel: +44 121 766 4200 Email: info@samuel-heath.com **US Customer Service** Federal I.D. No. 58-1504682 Email: usa@samuel-heath.com **Specification Enquiries** Design Centre Chelsea Harbour 1st Floor, North Dome, London **SW10 0XE** Tel: 020 7352 0249