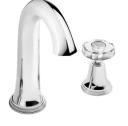

# SAMUEL HEATH

Product Number: V6K16D

**Description:** 3 Hole basin filler with pop-up waste