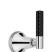

# SAMUEL HEATH

Product Number: V6K14XB

**Description:** 3 Hole basin filler with pop-up waste

# **Specification Drawing**

**UK Customer Service** Leopold Street Birmingham B12 0UJ

Tel: +44 121 766 4200 Email: info@samuel-heath.com **US Customer Service** Federal I.D. No. 58-1504682 Email: usa@samuel-heath.com **Specification Enquiries** 