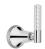

# SAMUEL HEATH

Product Number: V6K14XB

**Description:** 3 Hole basin filler with pop-up waste

# **Specification Drawing**

**UK Customer Service** Leopold Street Birmingham B12 0UJ

Tel: +44 121 766 4200 Email: info@samuel-heath.com **US Customer Service** Federal I.D. No. 58-1504682 Email: usa@samuel-heath.com **Specification Enquiries** 