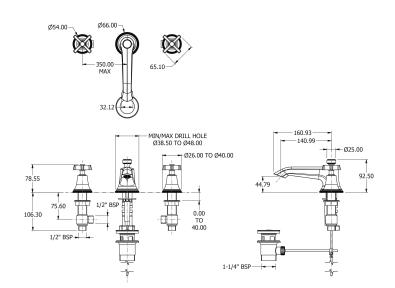

# **Specification Drawing**

**UK Customer Service** Leopold Street Birmingham B12 0UJ

Tel: +44 121 766 4200 Email: info@samuel-heath.com **US Customer Service** Federal I.D. No. 58-1504682 Email: usa@samuel-heath.com **Specification Enquiries** 

Design Centre Chelsea Harbour 1st Floor, North Dome, London **SW10 0XE** 

Tel: 020 7352 0249 Email: showroom@samuel-heath.com

1-20/11/2024