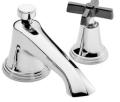

# SAMUEL HEATH

Product Number: V6K14XB

**Description:** 3 Hole basin filler with pop-up waste