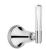

# SAMUEL HEATH

**Product Number:** V6K14X

**Description:** 3 Hole basin filler with pop-up waste