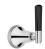

# SAMUEL HEATH

**Product Number:** V6K14X

**Description:** 3 Hole basin filler with pop-up waste