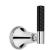

# SAMUEL HEATH

**Product Number:** V6K14X

**Description:** 3 Hole basin filler with pop-up waste