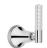

# SAMUEL HEATH

**Product Number:** V6K14X

**Description:** 3 Hole basin filler with pop-up waste