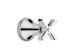

# SAMUEL HEATH

**Product Number:** V6K14X

**Description:** 3 Hole basin filler with pop-up waste