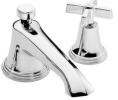

# SAMUEL HEATH

**Product Number:** V6K14X

**Description:** 3 Hole basin filler with pop-up waste