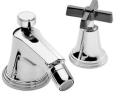

# SAMUEL HEATH

Product Number: V6K13XB

**Description:** 3 Hole bidet filler with pop-up waste









### Flow rates

| Litres/Min | 0.1 Bar | 0.5 Bar | 1.0 Bar | 2.0 Bar | 3.0 Bar | 4.0 Bar | 5.0 Bar |
|------------|---------|---------|---------|---------|---------|---------|---------|
|            | 3.3     | 8.9     | 13.1    | 20.2    | 23.9    | 26.9    | 30.2    |

Flow rate data provided is indicative of each product and is given in open outlet conditions. Installation design, external connections and fittings not supplied may affect the data provided.



#### **Finishes Available**















Finish









Chrome Plate

**Brushed Gold** 

Unlacquered



Antique Brass Matt



Ġloss

Brass

Antique Brass





Country Bronze

**Brushed Gold** Gloss

**Brushed Gold Matt** 

# **Control Options Available**



















## **Specification Drawing**



**UK Customer Service** Leopold Street Birmingham B12 0UJ

Tel: +44 121 766 4200 Email: info@samuel-heath.com **US Customer Service** 

Federal I.D. No. 58-1504682 Email: usa@samuel-heath.com **Specification Enquiries** 

Design Centre Chelsea Harbour 1st Floor, North Dome, London **SW10 0XE** 

Tel: 020 7352 0249

Email: showroom@samuel-heath.com