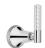

# SAMUEL HEATH

**Product Number:** V6K13X

**Description:** 3 Hole bidet filler with pop-up waste

### **Finishes Available**

Polished Nickel

Brass

Finish

Chrome Plate

**Brushed Gold** 

Unlacquered

Antique Brass Matt

Ġloss

**Brushed Gold** Gloss

**Brushed Gold Matt** 

**Control Options Available** 