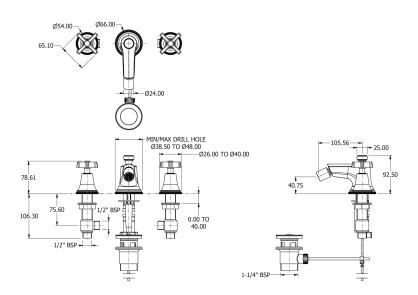

## **Specification Drawing**

**UK Customer Service** Leopold Street Birmingham B12 0UJ

Tel: +44 121 766 4200 Email: info@samuel-heath.com **US Customer Service** 

Federal I.D. No. 58-1504682 Email: usa@samuel-heath.com **Specification Enquiries** 