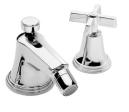

# SAMUEL HEATH

**Product Number:** V6K13X

**Description:** 3 Hole bidet filler with pop-up waste

Ġloss

**Brushed Gold** Gloss

**Brushed Gold Matt** 

**Control Options Available** 