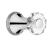

# SAMUEL HEATH

**Product Number:** V6K13X

**Description:** 3 Hole bidet filler with pop-up waste

### **Finishes Available**

Polished Nickel

Brass

Finish

Chrome Plate

**Brushed Gold** 

Unlacquered

Antique Brass Matt

Ġloss

**Brushed Gold** Gloss

**Brushed Gold Matt** 

**Control Options Available** 