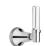

# SAMUEL HEATH

**Product Number:** V6K13X

**Description:** 3 Hole bidet filler with pop-up waste

### **Finishes Available**

Polished Nickel

Brass

Finish

Chrome Plate

**Brushed Gold** 

Unlacquered

Antique Brass Matt

Ġloss

**Brushed Gold** Gloss

**Brushed Gold Matt** 

**Control Options Available** 