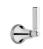

# SAMUEL HEATH

**Product Number:** V6K13X

**Description:** 3 Hole bidet filler with pop-up waste

### **Finishes Available**

Polished Nickel

Brass

Finish

Chrome Plate

**Brushed Gold** 

Unlacquered

Antique Brass Matt

Ġloss

**Brushed Gold** Gloss

**Brushed Gold Matt** 

**Control Options Available** 