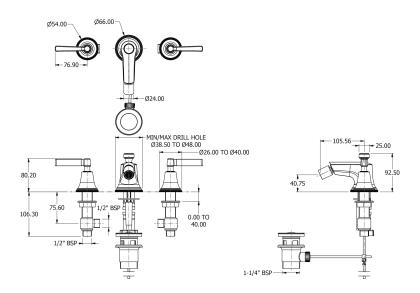

# **Specification Drawing**

**UK Customer Service** Leopold Street Birmingham B12 0UJ

Tel: +44 121 766 4200 Email: info@samuel-heath.com **US Customer Service** Federal I.D. No. 58-1504682 Email: usa@samuel-heath.com **Specification Enquiries** Design Centre Chelsea Harbour 1st Floor, North Dome, London