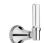

# SAMUEL HEATH

Product Number: V6K13M

**Description:** 3 Hole bidet filler with pop-up waste