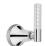

# **Standards**







## Flow rates

| Litres/Min | 0.1 Bar | 0.5 Bar | 1.0 Bar | 2.0 Bar | 3.0 Bar | 4.0 Bar | 5.0 Bar |
|------------|---------|---------|---------|---------|---------|---------|---------|
|            | 3.3     | 8.9     | 13.1    | 20.2    | 23.9    | 26.9    | 30.2    |

Flow rate data provided is indicative of each product and is given in open outlet conditions. Installation design, external connections and fittings not supplied may affect the data provided.

### **Finishes Available**



Chrome Plate



Polished Nickel



Non Lacquered Brass



Antique Gold



Stainless Steel Finish



City Bronze



Country Bronze











Antique Brass Matt



Antique Brass Ġloss



Amber Brass



Anthracite



**Brushed Gold Matt** 

## **Control Options Available**



















## **Specification Drawing**



**UK Customer Service** Leopold Street Birmingham B12 0UJ

Tel: +44 121 766 4200 Email: info@samuel-heath.com **US Customer Service** Federal I.D. No. 58-1504682

**Specification Enquiries** Design Centre Chelsea Harbour Email: usa@samuel-heath.com 1st Floor, North Dome, London **SW10 0XE** 

Tel: 020 7352 0249 Email: showroom@samuel-heath.com

1-20/11/2024