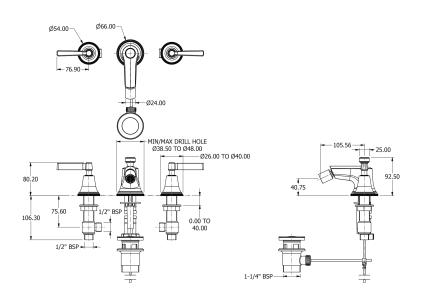

## **Specification Drawing**

**UK Customer Service** Leopold Street Birmingham B12 0UJ

Tel: +44 121 766 4200 Email: info@samuel-heath.com **US Customer Service** Federal I.D. No. 58-1504682

**Specification Enquiries** Design Centre Chelsea Harbour Email: usa@samuel-heath.com 1st Floor, North Dome, London **SW10 0XE** 