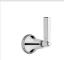

# SAMUEL HEATH

Product Number: V6K13M

**Description:** 3 Hole bidet filler with pop-up waste