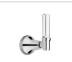

# SAMUEL HEATH

Product Number: V6K13L

**Description:** 3 Hole bidet filler with pop-up waste