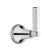

# SAMUEL HEATH

Product Number: V6K13L

**Description:** 3 Hole bidet filler with pop-up waste