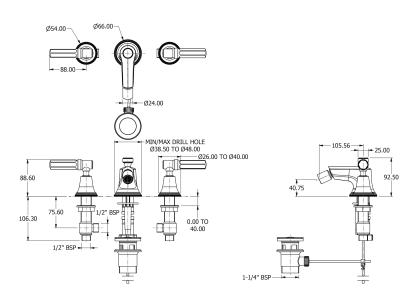

## **Specification Drawing**

**UK Customer Service** Leopold Street Birmingham B12 0UJ

Tel: +44 121 766 4200 Email: info@samuel-heath.com **US Customer Service** 

Federal I.D. No. 58-1504682 Email: usa@samuel-heath.com **Specification Enquiries** Design Centre Chelsea Harbour