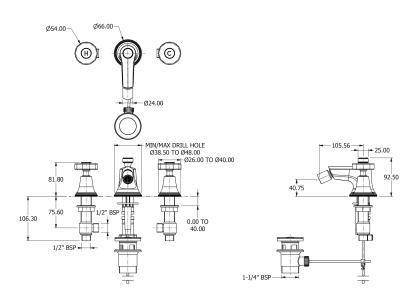

## **Specification Drawing**

UK Customer Service Leopold Street Birmingham B12 0UJ

Tel: +44 121 766 4200 Email: info@samuel-heath.com