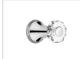

# SAMUEL HEATH

Product Number: V6K13D

**Description:** 3 Hole bidet filler with pop-up waste