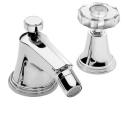

# SAMUEL HEATH

Product Number: V6K13D

**Description:** 3 Hole bidet filler with pop-up waste