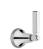

# SAMUEL HEATH

Product Number: V6K13D

**Description:** 3 Hole bidet filler with pop-up waste