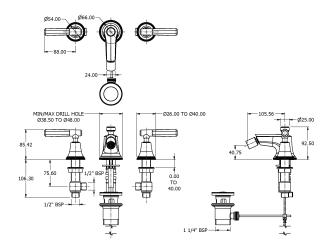

# **Specification Drawing**

**UK Customer Service** Leopold Street Birmingham B12 0UJ

Tel: +44 121 766 4200 Email: info@samuel-heath.com **US Customer Service** 

Federal I.D. No. 58-1504682 Email: usa@samuel-heath.com **Specification Enquiries** Design Centre Chelsea Harbour 1st Floor, North Dome, London