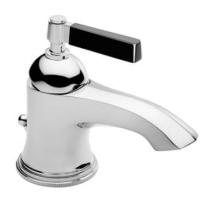

# SAMUEL HEATH

Product Number: V6K09MB

**Description:** Single lever basin mixer with pop-up waste