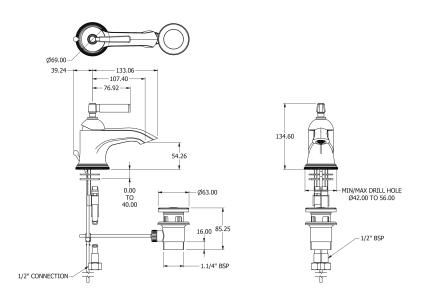

### **Specification Drawing**

**UK Customer Service** Leopold Street Birmingham B12 0UJ Tel: +44 121 766 4200

Email: info@samuel-heath.com

**US Customer Service** Federal I.D. No. 58-1504682 Email: usa@samuel-heath.com **Specification Enquiries** Design Centre Chelsea Harbour 1st Floor, North Dome, London **SW10 0XE** Tel: 020 7352 0249