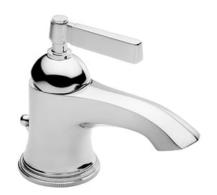

# SAMUEL HEATH

Product Number: V6K09M

**Description:** Single lever basin mixer with pop-up waste