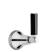

# SAMUEL HEATH

Product Number: V6K09M

**Description:** Single lever basin mixer with pop-up waste