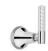

# SAMUEL HEATH

Product Number: V6K09M

**Description:** Single lever basin mixer with pop-up waste