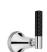

# SAMUEL HEATH

Product Number: V6K09M

**Description:** Single lever basin mixer with pop-up waste