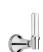

# SAMUEL HEATH

Product Number: V6K09M

**Description:** Single lever basin mixer with pop-up waste