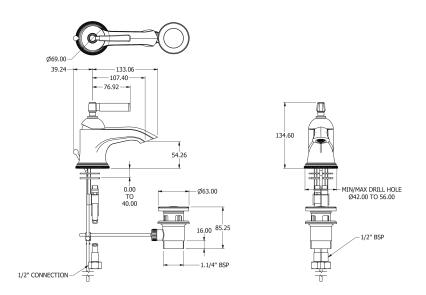

## **Specification Drawing**

**UK Customer Service** Leopold Street Birmingham B12 0UJ Tel: +44 121 766 4200

Email: info@samuel-heath.com

**US Customer Service** Federal I.D. No. 58-1504682 Email: usa@samuel-heath.com **Specification Enquiries** Design Centre Chelsea Harbour 1st Floor, North Dome, London **SW10 0XE** Tel: 020 7352 0249