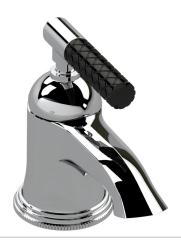

# SAMUEL HEATH

V6K09BCQ **Product Number:** 

**Description:** Single lever basin mixer with pop-up waste