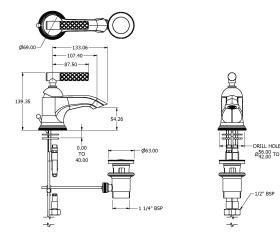

## **Specification Drawing**

**UK Customer Service** Leopold Street Birmingham B12 0UJ

Tel: +44 121 766 4200 Email: info@samuel-heath.com **US Customer Service** Federal I.D. No. 58-1504682 Email: usa@samuel-heath.com **Specification Enquiries** 