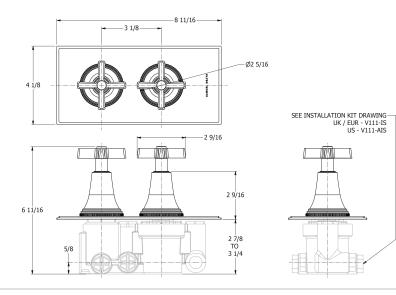

## **Specification Drawing**

**UK Customer Service** Leopold Street Birmingham B12 0UJ Tel: +44 121 766 4200 Email: info@samuel-heath.com **US Customer Service** Federal I.D. No. 58-1504682 Email: usa@samuel-heath.com **Specification Enquiries** Design Centre Chelsea Harbour 1st Floor, North Dome, London SW10 0XE Tel: 020 7352 0249 Email: showroom@samuel-heath.com