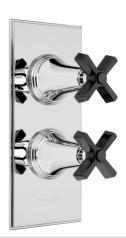

# Product Number: V611-TXB **Description:**

Trim set for V111-IS thermostatic valve