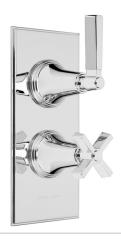

# SAMUEL HEATH

**Product Number:** V611-TM

**Description:** Trim set for V111-IS thermostatic valve