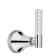

# SAMUEL HEATH

**Product Number:** V611-TM

**Description:** Trim set for V111-IS thermostatic valve

### **Control Options Available**