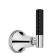

# SAMUEL HEATH

**Product Number:** V611-TM

**Description:** Trim set for V111-IS thermostatic valve

### **Control Options Available**