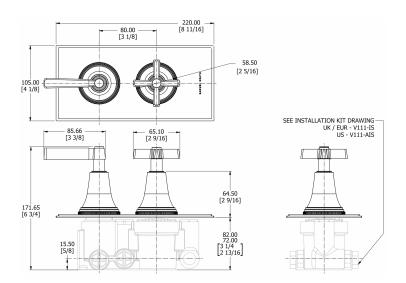

## **Specification Drawing**

**UK Customer Service** Leopold Street Birmingham B12 0UJ Tel: +44 121 766 4200

Email: info@samuel-heath.com

**US Customer Service** Federal I.D. No. 58-1504682 Email: usa@samuel-heath.com **Specification Enquiries** Design Centre Chelsea Harbour 1st Floor, North Dome, London **SW10 0XE** Tel: 020 7352 0249