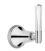

# SAMUEL HEATH

**Product Number:** V611-TM

**Description:** Trim set for V111-IS thermostatic valve

### **Control Options Available**