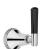

# SAMUEL HEATH

**Product Number:** V611-TM

**Description:** Trim set for V111-IS thermostatic valve

### **Control Options Available**