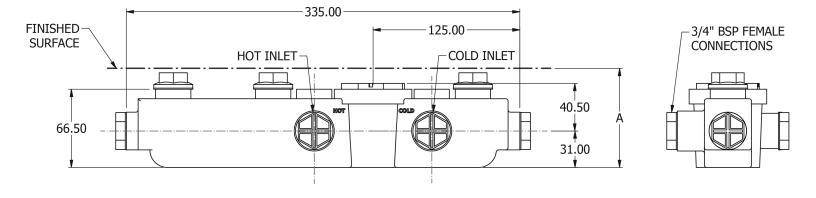

## SAMUEL HEATH

Product Number: V606-IS Description: 3/4" Cor

3/4" Concealed thermostatic valve - rough