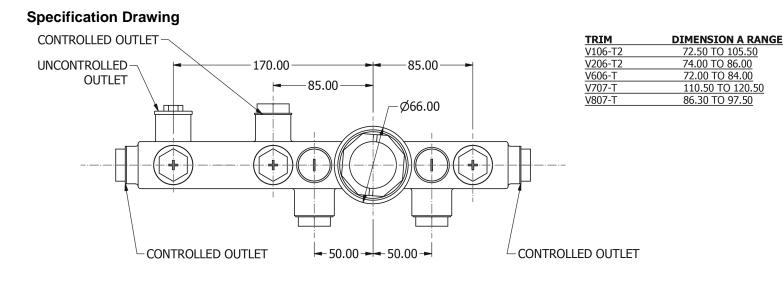

## SAMUEL HEATH

Product Number: V606-IS Description: 3/4" Cor

3/4" Concealed thermostatic valve - rough