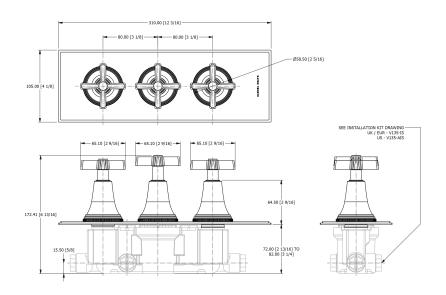

### **Specification Drawing**

**UK Customer Service** Leopold Street Birmingham B12 0UJ

Tel: +44 121 766 4200 Email: info@samuel-heath.com **US Customer Service** Federal I.D. No. 58-1504682 Email: usa@samuel-heath.com **Specification Enquiries** 