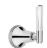

### Flow rates

| Litres/Min | 0.1 Bar | 0.5 Bar | 1.0 Bar | 2.0 Bar | 3.0 Bar | 4.0 Bar | 5.0 Bar |
|------------|---------|---------|---------|---------|---------|---------|---------|
| 1/2" Feed  |         | 11.8    | 17.2    | 26.6    | 32.0    | 36.0    | 40.5    |
| 3/4" Feed  |         | 11.8    | 17.2    | 26.6    | 32.0    | 36.0    | 40.5    |

Flow rate data provided is indicative of each product and is given in open outlet conditions. Installation design, external connections and fittings not supplied may affect the data provided.

#### **Finishes Available**











Finish





Country Bronze



Gloss



Chrome Plate





Brass





**Brushed Gold** Unlacquered

Antique Brass Matt Antique Brass Ġloss

Amber Brass

Anthracite

## **Control Options Available**



















### **Specification Drawing**



**UK Customer Service** Leopold Street Birmingham B12 0UJ

Tel: +44 121 766 4200 Email: info@samuel-heath.com **US Customer Service** Federal I.D. No. 58-1504682 Email: usa@samuel-heath.com **Specification Enquiries** 

Design Centre Chelsea Harbour 1st Floor, North Dome, London **SW10 0XE** 

Tel: 020 7352 0249

Email: showroom@samuel-heath.com

1-05/02/2025