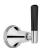

# Flow rates

| Litres/Min | 0.1 Bar | 0.5 Bar | 1.0 Bar | 2.0 Bar | 3.0 Bar | 4.0 Bar | 5.0 Bar |
|------------|---------|---------|---------|---------|---------|---------|---------|
| 1/2" Feed  |         | 11.8    | 17.2    | 26.6    | 32.0    | 36.0    | 40.5    |
| 3/4" Feed  |         | 11.8    | 17.2    | 26.6    | 32.0    | 36.0    | 40.5    |

Flow rate data provided is indicative of each product and is given in open outlet conditions. Installation design, external connections and fittings not supplied may affect the data provided.

#### **Finishes Available**











Finish





Country Bronze



Gloss



Chrome Plate





Brass





**Brushed Gold** Unlacquered

Antique Brass Matt Antique Brass Ġloss

Amber Brass

Anthracite

## **Control Options Available**



















### **Specification Drawing**



**UK Customer Service** Leopold Street Birmingham B12 0UJ

Tel: +44 121 766 4200 Email: info@samuel-heath.com **US Customer Service** Federal I.D. No. 58-1504682 Email: usa@samuel-heath.com **Specification Enquiries** 

Design Centre Chelsea Harbour 1st Floor, North Dome, London **SW10 0XE** 

Tel: 020 7352 0249

Email: showroom@samuel-heath.com

1-05/02/2025