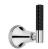

#### Flow rates

| Litres/Min | 0.1 Bar | 0.5 Bar | 1.0 Bar | 2.0 Bar | 3.0 Bar | 4.0 Bar | 5.0 Bar |
|------------|---------|---------|---------|---------|---------|---------|---------|
| 1/2" Feed  |         | 11.8    | 17.2    | 26.6    | 32.0    | 36.0    | 40.5    |
| 3/4" Feed  |         | 11.8    | 17.2    | 26.6    | 32.0    | 36.0    | 40.5    |

Flow rate data provided is indicative of each product and is given in open outlet conditions. Installation design, external connections and fittings not supplied may affect the data provided.

#### **Finishes Available**











Finish





Country Bronze



Gloss



Chrome Plate





Brass





**Brushed Gold** Unlacquered

Antique Brass Matt Antique Brass Ġloss

Amber Brass

Anthracite

## **Control Options Available**



















### **Specification Drawing**



**UK Customer Service** Leopold Street Birmingham B12 0UJ

Tel: +44 121 766 4200 Email: info@samuel-heath.com **US Customer Service** Federal I.D. No. 58-1504682 Email: usa@samuel-heath.com **Specification Enquiries** 

Design Centre Chelsea Harbour 1st Floor, North Dome, London **SW10 0XE** 

Tel: 020 7352 0249

Email: showroom@samuel-heath.com

1-05/02/2025