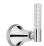

#### Flow rates

| Litres/Min | 0.1 Bar | 0.5 Bar | 1.0 Bar | 2.0 Bar | 3.0 Bar | 4.0 Bar | 5.0 Bar |
|------------|---------|---------|---------|---------|---------|---------|---------|
| 1/2" Feed  |         | 11.8    | 17.2    | 26.6    | 32.0    | 36.0    | 40.5    |
| 3/4" Feed  |         | 11.8    | 17.2    | 26.6    | 32.0    | 36.0    | 40.5    |

Flow rate data provided is indicative of each product and is given in open outlet conditions. Installation design, external connections and fittings not supplied may affect the data provided.

#### **Finishes Available**











Finish





Country Bronze



Gloss



Chrome Plate





Brass





**Brushed Gold** Unlacquered

Antique Brass Matt Antique Brass Ġloss

Amber Brass

Anthracite

## **Control Options Available**



















### **Specification Drawing**



**UK Customer Service** Leopold Street Birmingham B12 0UJ

Tel: +44 121 766 4200 Email: info@samuel-heath.com **US Customer Service** Federal I.D. No. 58-1504682 Email: usa@samuel-heath.com **Specification Enquiries** 

Design Centre Chelsea Harbour 1st Floor, North Dome, London **SW10 0XE** 

Tel: 020 7352 0249

Email: showroom@samuel-heath.com

1-05/02/2025