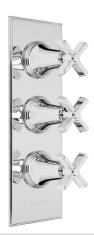

# SAMUEL HEATH

**Product Number:** V602-TX

**Description:** Trim set for V135-IS thermostatic valve - 2 separate flow controls