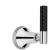

# SAMUEL HEATH

**Product Number:** V602-TM

**Description:** Trim set for V135-IS thermostatic valve - 2 separate flow controls

#### **Finishes Available**

Finish

Chrome Plate

**Brushed Gold** 

Unlacquered

Antique Brass Matt

Ġloss

Brass

Antique Brass

Anthracite

Country Bronze **Brushed Gold** Gloss

**Brushed Gold Matt** 

**Control Options Available** 