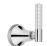

# SAMUEL HEATH

**Product Number:** V602-TM

**Description:** Trim set for V135-IS thermostatic valve - 2 separate flow controls

#### **Finishes Available**

Finish

Chrome Plate

**Brushed Gold** 

Unlacquered

Antique Brass Matt

Ġloss

Brass

Antique Brass

Anthracite

Country Bronze **Brushed Gold** Gloss

**Brushed Gold Matt** 

**Control Options Available** 