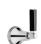

# SAMUEL HEATH

**Product Number:** V602-TM

**Description:** Trim set for V135-IS thermostatic valve - 2 separate flow controls

#### **Finishes Available**

Finish

Chrome Plate

**Brushed Gold** 

Unlacquered

Antique Brass Matt

Ġloss

Brass

Antique Brass

Anthracite

Country Bronze **Brushed Gold** Gloss

**Brushed Gold Matt** 

**Control Options Available** 