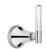

# SAMUEL HEATH

**Product Number:** V602-TM

**Description:** Trim set for V135-IS thermostatic valve - 2 separate flow controls

#### **Finishes Available**

Finish

Chrome Plate

**Brushed Gold** 

Unlacquered

Antique Brass Matt

Ġloss

Brass

Antique Brass

Anthracite

Country Bronze **Brushed Gold** Gloss

**Brushed Gold Matt** 

**Control Options Available** 