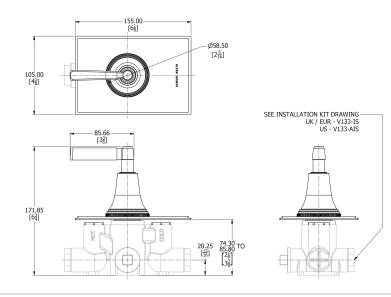

### **Specification Drawing**

UK Customer Service Leopold Street Birmingham B12 0UJ Tel: +44 121 766 4200 Email: info@samuel-heath.com US Customer Service Federal I.D. No. 58-1504682 Email: usa@samuel-heath.com Specification Enquiries Design Centre Chelsea Harbour 1st Floor, North Dome, London SW10 0XE Tel: 020 7352 0249 Email: showroom@samuel-heath.com