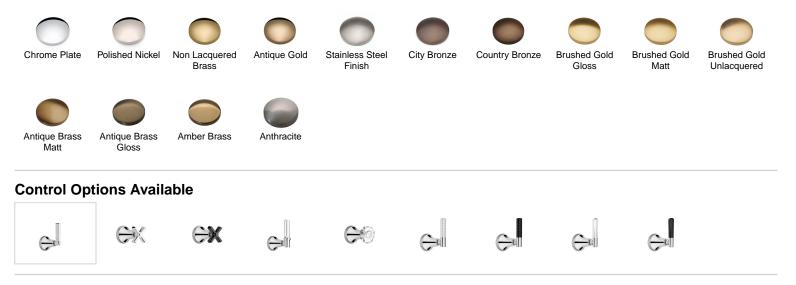

# SAMUEL HEATH

Product Number: V600-T2M Description: Trim set fo

Trim set for V133-IS thermostatic valve



#### **Standards**



#### Flow rates

| Litres/Min | 0.1 Bar | 0.5 Bar | 1.0 Bar | 2.0 Bar | 3.0 Bar | 4.0 Bar | 5.0 Bar |
|------------|---------|---------|---------|---------|---------|---------|---------|
| 1/2" Feed  |         | 11.6    | 17.0    | 26.6    | 31.5    | 35.5    | 39.2    |
| 3/4" Feed  |         | 11.6    | 17.0    | 26.6    | 31.5    | 35.5    | 39.2    |

Flow rate data provided is indicative of each product and is given in open outlet conditions. Installation design, external connections and fittings not supplied may affect the data provided.

## **Finishes Available**



### **Specification Drawing**



UK Customer Service Leopold Street Birmingham B12 0UJ Tel: +44 121 766 4200 Email: info@samuel-heath.com US Customer Service Federal I.D. No. 58-1504682 Email: usa@samuel-heath.com Specification Enquiries Design Centre Chelsea Harbour 1st Floor, North Dome, London SW10 0XE Tel: 020 7352 0249 Email: showroom@samuel-heath.com