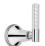

# SAMUEL HEATH

Product Number: V600-T2D

**Description:** Trim set for V133-IS thermostatic valve

Ġloss

Brass

Anthracite

**Control Options Available** 