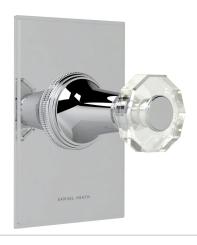

# SAMUEL HEATH

Product Number: V600-T2D

**Description:** Trim set for V133-IS thermostatic valve