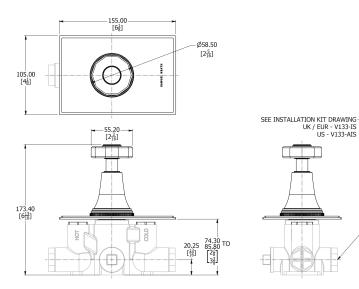

# **Specification Drawing**

**UK Customer Service** Leopold Street Birmingham B12 0UJ

Tel: +44 121 766 4200 Email: info@samuel-heath.com **US Customer Service** Federal I.D. No. 58-1504682 Email: usa@samuel-heath.com **Specification Enquiries** Design Centre Chelsea Harbour 1st Floor, North Dome, London **SW10 0XE** 