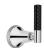

rds**







#### Flow rates

|   | Litres/Min | 0.1 Bar | 0.5 Bar | 1.0 Bar | 2.0 Bar | 3.0 Bar | 4.0 Bar | 5.0 Bar |
|---|------------|---------|---------|---------|---------|---------|---------|---------|
|   | 1/2" Feed  |         | 11.6    | 17.0    | 26.6    | 31.5    | 35.5    | 39.2    |
| ſ | 3/4" Feed  |         | 11.6    | 17.0    | 26.6    | 31.5    | 35.5    | 39.2    |

Flow rate data provided is indicative of each product and is given in open outlet conditions. Installation design, external connections and fittings not supplied may affect the data provided.

## **Finishes Available**













Finish





Country Bronze



Gloss



Chrome Plate

**Brushed Gold** 

Unlacquered



Antique Brass Matt



Ġloss

Brass





Anthracite

**Control Options Available** 

















# **Specification Drawing**



**UK Customer Service** Leopold Street Birmingham B12 0UJ

Tel: +44 121 766 4200 Email: info@samuel-heath.com **US Customer Service** Federal I.D. No. 58-1504682 Email: usa@samuel-heath.com **Specification Enquiries** Design Centre Chelsea Harbour 1st Floor, North Dome, London **SW10 0XE** 

Tel: 020 7352 0249

Email: showroom@samuel-heath.com