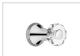

# SAMUEL HEATH

Product Number: V600-T2D

**Description:** Trim set for V133-IS thermostatic valve

Ġloss

Brass

Anthracite

**Control Options Available** 