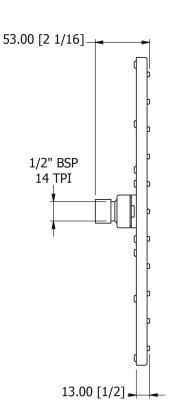

## **Specification Drawing**

| 300.00 [11 13/16] |   |   |   |   |   |   |   |   |   | 1 |                   |
|-------------------|---|---|---|---|---|---|---|---|---|---|-------------------|
|                   |   |   |   |   |   |   |   |   |   |   |                   |
| 0                 | ٥ | ٥ | ٥ | 0 | ٥ | ٥ | 0 | ٥ | 0 | • | <b>│↑</b>         |
|                   | U | U | U | U | U | U | U | U | U | U |                   |
| o                 | ۲ | ۲ | ۲ | ٥ | ۲ | ۲ | Θ | ٥ | ۲ | ٥ |                   |
| o                 | ۲ | Θ | Θ | ٥ | Θ | Θ | ٥ | Θ | Θ | ٥ |                   |
| o                 | ٥ | ۲ | ۲ | ۲ | ø | ۲ | ۲ | ٥ | ٥ | ٥ |                   |
| o                 | Θ | ٥ | ٥ | ۲ | ۲ | ٥ | ۲ | ۲ | Θ | ٥ |                   |
| o                 | ٥ | ۲ | ۲ | ٥ | ٥ | ۲ | ۲ | ٥ | ٥ | ٥ | 300.00 [11 13/16] |
| •                 | ۲ | ۲ | ۲ | ۲ | ۲ | ۲ | ۲ | ٥ | Θ | ٥ |                   |
| •                 | ۲ | ٥ | ۲ | ۲ | ٥ | ۲ | ۲ | ٥ | ٥ | ٥ |                   |
| •                 | ۲ | ۲ | ۲ | ۲ | ٥ | ۲ | ۲ | ٥ | ٥ | ٥ |                   |
| o                 | ۲ | ۲ | ۲ | ۲ | ۲ | ۲ | ۲ | ٥ | ۲ | ٥ |                   |
| ٥                 | Θ | ٥ | ۲ | ۲ | ٥ | Θ | ۲ | ٥ | ۵ | o | <b>_</b>          |