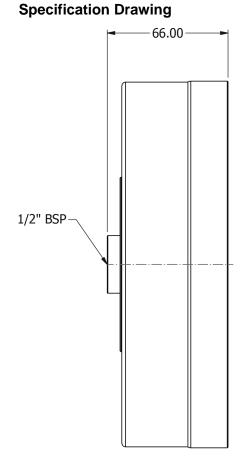

# SAMUEL HEATH

Product Number: V163W

**Description:** 200mm Shower head



## **Standards**







### Flow rates

| Litres/Min | 0.1 Bar | 0.5 Bar | 1.0 Bar | 2.0 Bar | 3.0 Bar | 4.0 Bar | 5.0 Bar |
|------------|---------|---------|---------|---------|---------|---------|---------|
|            |         | 5.8     | 8.4     | 11.2    | 12.0    | 12.0    | 12.0    |

Flow rate data provided is indicative of each product and is given in open outlet conditions. Installation design, external connections and fittings not supplied may affect the data provided.

# **Finishes Available**







**UK Customer Service** Leopold Street Birmingham B12 0UJ

Tel: +44 121 766 4200 Email: info@samuel-heath.com **US Customer Service** 

Federal I.D. No. 58-1504682 Email: usa@samuel-heath.com **Specification Enquiries** 

Design Centre Chelsea Harbour 1st Floor, North Dome, London **SW10 0XE** 

Tel: 020 7352 0249

Email: showroom@samuel-heath.com