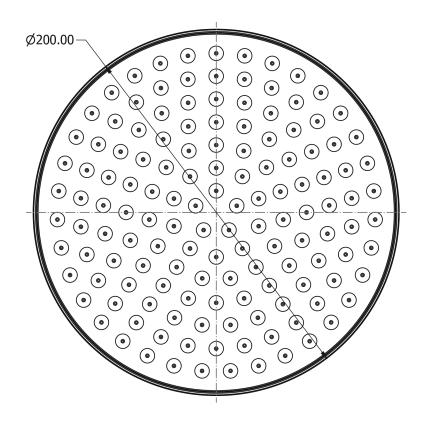

# SAMUEL HEATH

Product Number: V163W

**Description:** 200mm Shower head

### Flow rates

| Litres/Min | 0.1 Bar | 0.5 Bar | 1.0 Bar | 2.0 Bar | 3.0 Bar | 4.0 Bar | 5.0 Bar |
|------------|---------|---------|---------|---------|---------|---------|---------|
|            |         | 5.8     | 8.4     | 11.2    | 12.0    | 12.0    | 12.0    |