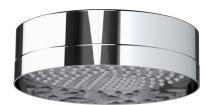

# SAMUEL HEATH

Product Number: V163W

**Description:** 200mm Shower head



## **Standards**







### Flow rates

| Litres/Min | 0.1 Bar | 0.5 Bar | 1.0 Bar | 2.0 Bar | 3.0 Bar | 4.0 Bar | 5.0 Bar |
|------------|---------|---------|---------|---------|---------|---------|---------|
|            |         | 5.8     | 8.4     | 11.2    | 12.0    | 12.0    | 12.0    |

Flow rate data provided is indicative of each product and is given in open outlet conditions. Installation design, external connections and fittings not supplied may affect the data provided.

# **Finishes Available**







**UK Customer Service** Leopold Street Birmingham B12 0UJ

Tel: +44 121 766 4200 Email: info@samuel-heath.com **US Customer Service** 

Federal I.D. No. 58-1504682 Email: usa@samuel-heath.com **Specification Enquiries** 

Design Centre Chelsea Harbour 1st Floor, North Dome, Lo