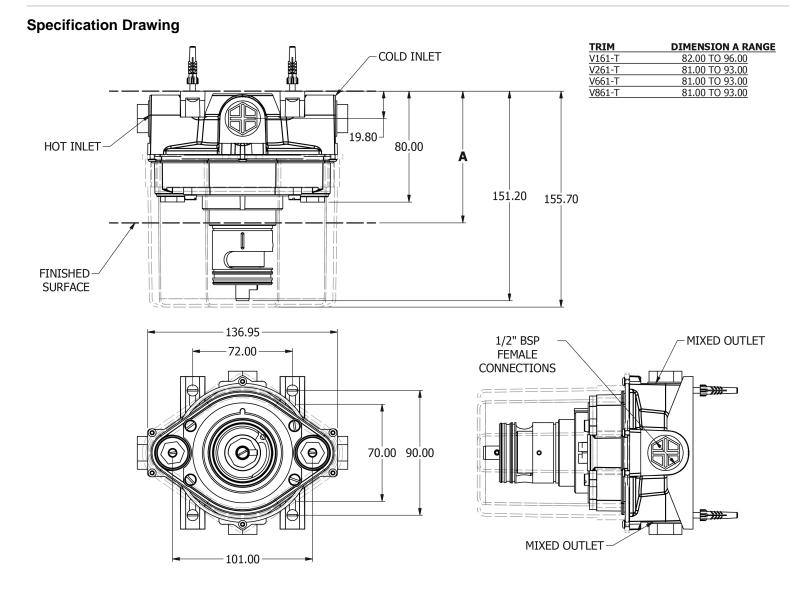

## SAMUEL HEATH

Product Number:V161-ISDescription:Dual control 1/2" thermostatic valve - rough



## Standards



## Flow rates

| Litres/Min | 0.1 Bar | 0.5 Bar | 1.0 Bar | 2.0 Bar | 3.0 Bar | 4.0 Bar | 5.0 Bar |
|------------|---------|---------|---------|---------|---------|---------|---------|
| 1/2" Feed  |         | 8.5     | 12.0    | 20.0    | 21.2    | 24.3    | 30.0    |
| 3/4" Feed  |         | 8.5     | 12.0    | 20.0    | 21.2    | 24.3    | 30.0    |

Flow rate data provided is indicative of each product and is given in open outlet conditions. Installation design, external connections and fittings not supplied may affect the data provided.



UK Customer Service Leopold Street Birmingham B12 0UJ Tel: +44 121 766 4200 Email: info@samuel-heath.com US Customer Service Federal I.D. No. 58-1504682 Email: usa@samuel-heath.com Specification Enquiries Design Centre Chelsea Harbour 1st Floor, North Dome, London SW10 0XE Tel: 020 7352 0249 Email: showroom@samuel-heath.com