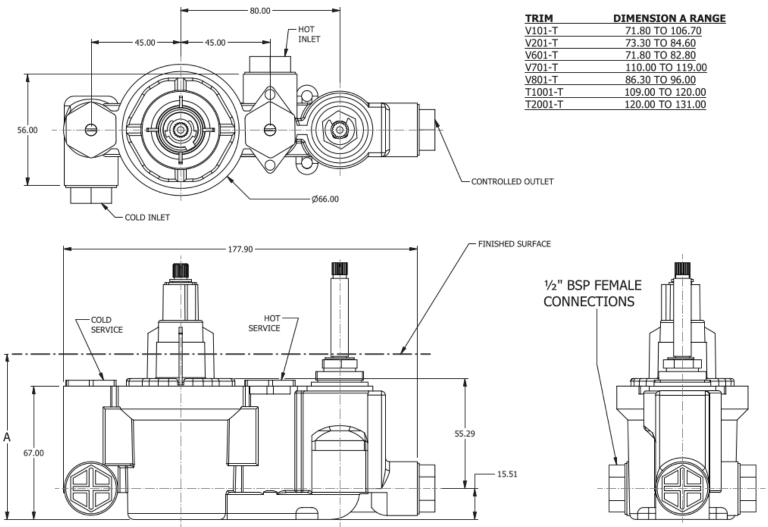

# SAMUEL HEATH

Product Number: V134-IS Description: 1/2" Concea

1/2" Concealed thermostatic valve - rough



### Standards



#### Flow rates

| Litres/Min | 0.1 Bar | 0.5 Bar | 1.0 Bar | 2.0 Bar | 3.0 Bar | 4.0 Bar | 5.0 Bar |
|------------|---------|---------|---------|---------|---------|---------|---------|
| 1/2" Feed  |         | 10.2    | 15.8    | 24.7    | 29.6    | 33.7    | 37.5    |
| 3/4" Feed  |         | 10.2    | 15.8    | 24.7    | 29.6    | 33.7    | 37.5    |

Flow rate data provided is indicative of each product and is given in open outlet conditions. Installation design, external connections and fittings not supplied may affect the data provided.

## **Specification Drawing**



#### UK Customer Service Leopold Street Birmingham B12 0UJ Tel: +44 121 766 4200 Email: info@samuel-heath.com

US Customer Service Federal I.D. No. 58-1504682 Email: usa@samuel-heath.com Specification Enquiries Design Centre Chelsea Harbour 1st Floor, North Dome, London SW10 0XE Tel: 020 7352 0249 Email: showroom@samuel-heath.com