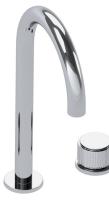

| Product Number: | : T20K16-CPR                                                 |  |  |  |  |  |
|-----------------|--------------------------------------------------------------|--|--|--|--|--|
| Description:    | 3 Hole basin filler without pop-up waste, 290mm spout height |  |  |  |  |  |
|                 | Standards                                                    |  |  |  |  |  |