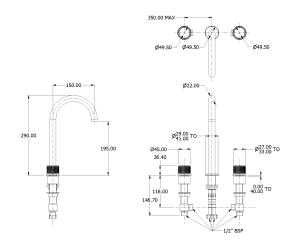

## **Specification Drawing**

**UK Customer Service** Leopold Street Birmingham B12 0ŬJ Tel: +44 121 766 4200 Email: info@samuel-heath.com

**US Customer Service** Federal I.D. No. 58-1504682 Email: usa@samuel-heath.com **Specification Enquiries** Design Centre Chelsea Harbour 1st Floor, North Dome, London SW10 0XE Tel: 020 7352 0249 Email: showroom@samuel-heath.com