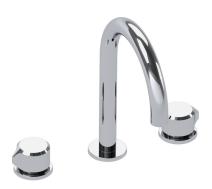

# SAMUEL HEATH

Product Number: T20K15-CTR

**Description:** 3 Hole basin filler without pop-up waste, 230mm spout height