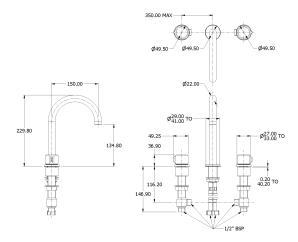

## **Specification Drawing**

**UK Customer Service** Leopold Street Birmingham B12 0UJ

Tel: +44 121 766 4200 Email: info@samuel-heath.com **US Customer Service** Federal I.D. No. 58-1504682 Email: usa@samuel-heath.com **Specification Enquiries** Design Centre Chelsea Harbour 1st Floor, North Dome, London **SW10 0XE** Tel: 020 7352 0249