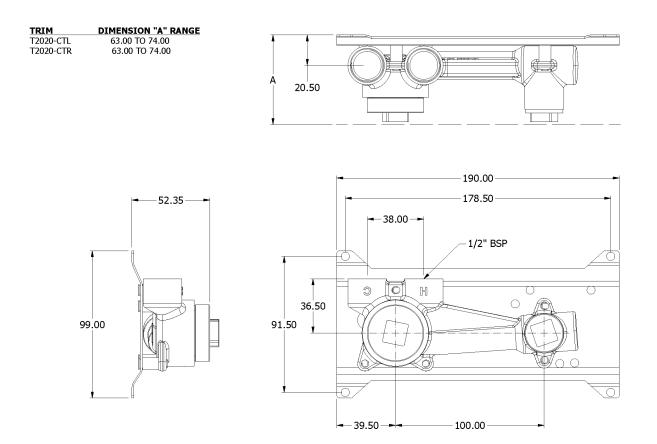

## **Specification Drawing**

UK Customer Service Leopold Street Birmingham B12 0UJ Tel: +44 121 766 4200 Email: info@samuel-heath.com US Customer Service Federal I.D. No. 58-1504682 Email: usa@samuel-heath.com Specification Enquiries Design Centre Chelsea Harbour 1st Floor, North Dome, London SW10 0XE Tel: 020 7352 0249 Email: showroom@samuel-heath.com